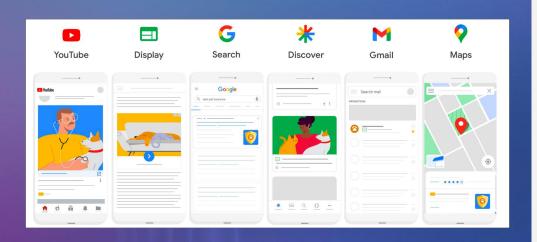

### Automated Paid Advertising Strategies

**Performance Max Campaigns (PMax)** 