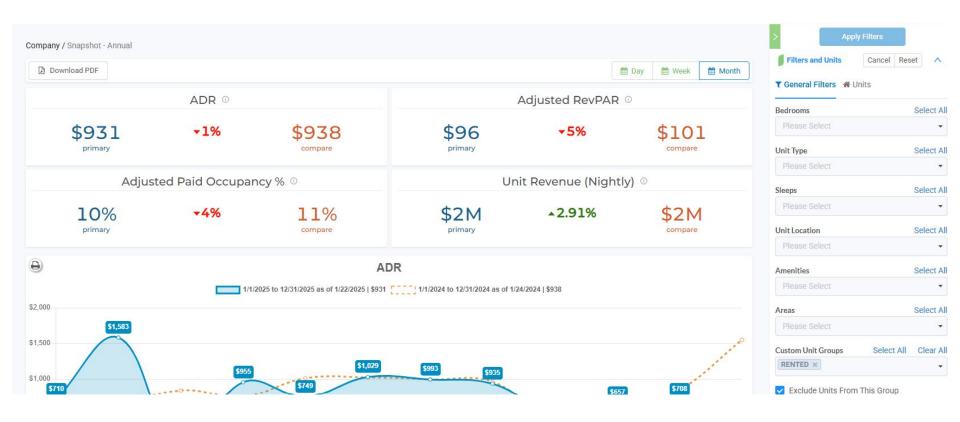

$131,781   | \$91,349    | \$49,716      | \$12,213  | \$22,055       | \$15,318        | \$11,121        | \$651,654    |
| 2024        | \$67,648       | \$43,182 | \$61,584     | \$28,210     | \$20,764   | \$113,697   | \$54,187    | \$19,668      | \$0       | \$6,240        | \$15,020        | \$0             | \$430,200    |
| Difference  | \$11,821       | \$1,694  | \$44,134     | \$30,349     | \$8,715    | \$18,084    | \$37,162    | \$30,048      | \$12,213  | \$15,815       | \$298           | \$11,121        | \$221,454    |
| %           | 17.47%         | 3.92%    | 71.66%       | 107.58%      | 41.97%     | 15.91%      | 68.58%      | 152.78%       | #DIV/0!   | 253.45%        | 1.98%           | #DIV/01         | 51.48%       |





## Rented KPI's





### Rented KPI's





### Rented KPI's





## Revenue Booked since last meeting





#### Adjusted Paid Occupancy %











#### Adjusted RevPAR



#### Union Pier Adjusted Paid Occupancy %



## ADR Details for 2025





## RevPar Details for 2025

#### Union Pier Adjusted RevPAR





# The Heart of Hospitality