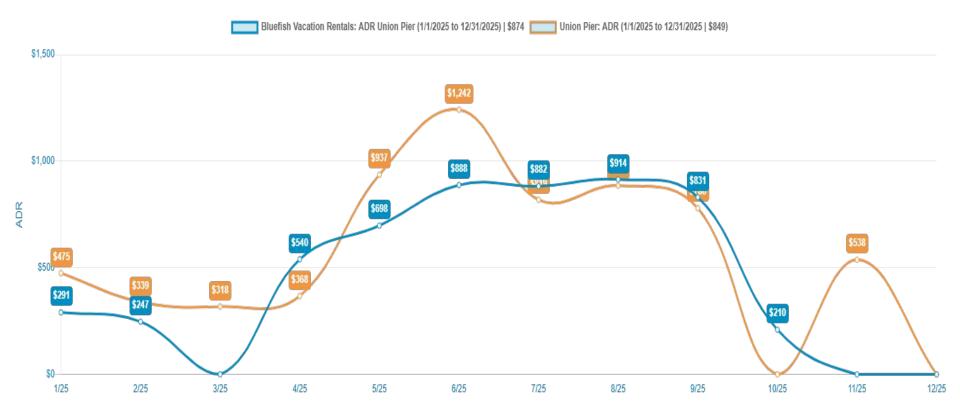

| \$113,697   | \$54,187    | \$19,668      | \$0       | \$6,240        | \$15,020        | \$0             | \$430,200    |
| Difference  | \$11,821       | \$1,694  | \$44,134     | \$30,349     | \$8,715    | \$18,084    | \$37,162    | \$30,048      | \$12,213  | \$15,815       | \$298           | \$11,121        | \$221,454    |
| %           | 17.47%         | 3.92%    | 71.66%       | 107.58%      | 41.97%     | 15.91%      | 68.58%      | 152.78%       | #DIV/0!   | 253.45%        | 1.98%           | #DIV/01         | 51.48%       |





## Rented KPI's





### Rented KPI's





### Rented KPI's





## Revenue Booked since last meeting





#### Adjusted Paid Occupancy %











#### Adjusted RevPAR



#### Union Pier Adjusted Paid Occupancy %



## ADR Details for 2025





## RevPar Details for 2025

#### Union Pier Adjusted RevPAR





# The Heart of Hospitality