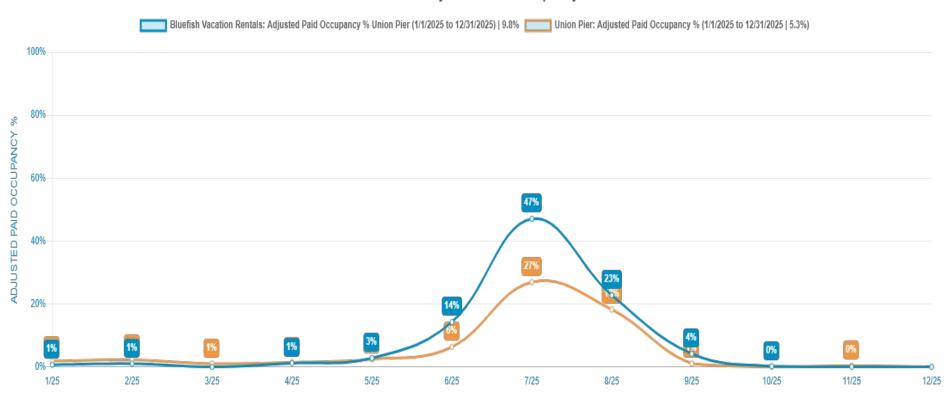

| \$28,210     | \$20,764   | \$113,697   | \$54,187    | \$19,668      | \$0       | \$6,240        | \$15,020        | \$0             | \$430,200    |
| Difference  | \$11,821       | \$1,694  | \$44,134     | \$30,349     | \$8,715    | \$18,084    | \$37,162    | \$30,048      | \$12,213  | \$15,815       | \$298           | \$11,121        | \$221,454    |
| %           | 17.47%         | 3.92%    | 71.66%       | 107.58%      | 41.97%     | 15.91%      | 68.58%      | 152.78%       | #DIV/0!   | 253.45%        | 1.98%           | #DIV/01         | 51.48%       |





## Rented KPI's





### Rented KPI's





### Rented KPI's





## Revenue Booked since last meeting





#### Adjusted Paid Occupancy %











#### Adjusted RevPAR



#### Union Pier Adjusted Paid Occupancy %



## ADR Details for 2025





## RevPar Details for 2025

#### Union Pier Adjusted RevPAR





# The Heart of Hospitality