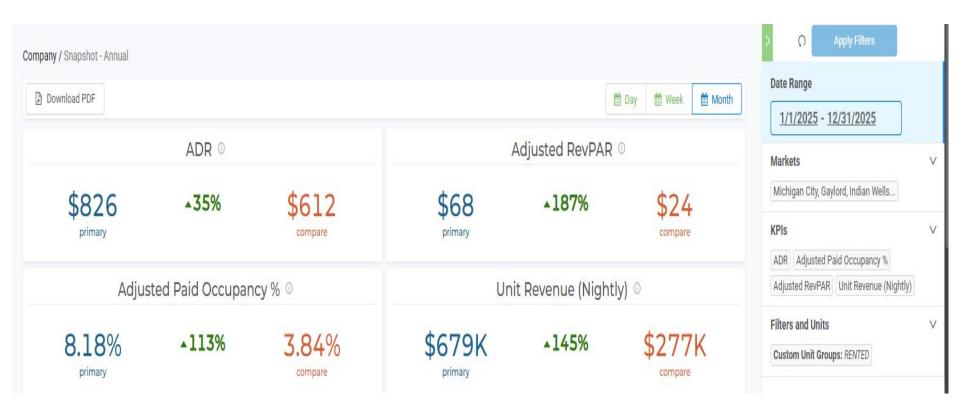

| \$49,716      | \$12,213  | \$22,055       | \$15,318        | \$11,121        | \$651,654    |
| 2024        | \$67,648       | \$43,182 | \$61,584     | \$28,210     | \$20,764   | \$113,697   | \$54,187    | \$19,668      | \$0       | \$6,240        | \$15,020        | \$0             | \$430,200    |
| Difference  | \$11,821       | \$1,694  | \$44,134     | \$30,349     | \$8,715    | \$18,084    | \$37,162    | \$30,048      | \$12,213  | \$15,815       | \$298           | \$11,121        | \$221,454    |
| %           | 17.47%         | 3.92%    | 71.66%       | 107.58%      | 41.97%     | 15.91%      | 68.58%      | 152.78%       | #DIV/0!   | 253.45%        | 1.98%           | #DIV/01         | 51.48%       |





## Rented KPI's





### Rented KPI's





### Rented KPI's





## Revenue Booked since last meeting





#### Adjusted Paid Occupancy %











#### Adjusted RevPAR



#### Union Pier Adjusted Paid Occupancy %



## ADR Details for 2025





## RevPar Details for 2025

#### Union Pier Adjusted RevPAR





# The Heart of Hospitality