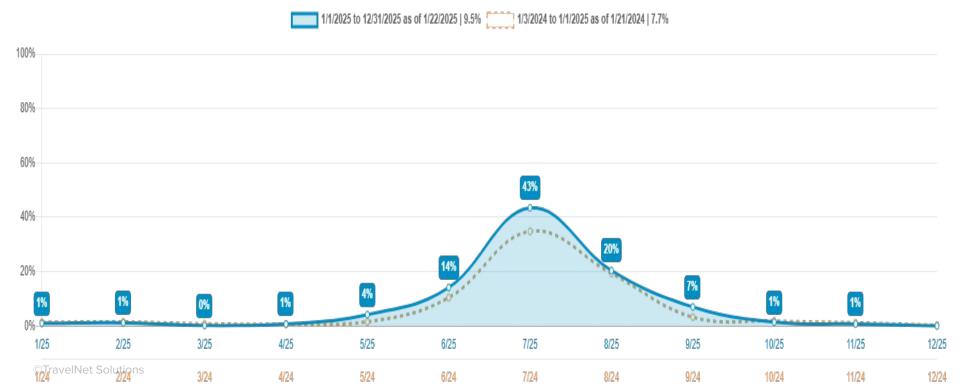

| \$651,654    |
| 2024        | \$67,648       | \$43,182 | \$61,584     | \$28,210     | \$20,764   | \$113,697   | \$54,187    | \$19,668      | \$0       | \$6,240        | \$15,020        | \$0             | \$430,200    |
| Difference  | \$11,821       | \$1,694  | \$44,134     | \$30,349     | \$8,715    | \$18,084    | \$37,162    | \$30,048      | \$12,213  | \$15,815       | \$298           | \$11,121        | \$221,454    |
| %           | 17.47%         | 3.92%    | 71.66%       | 107.58%      | 41.97%     | 15.91%      | 68.58%      | 152.78%       | #DIV/0!   | 253.45%        | 1.98%           | #DIV/01         | 51.48%       |





## Rented KPI's





### Rented KPI's





### Rented KPI's





## Revenue Booked since last meeting





#### Adjusted Paid Occupancy %











#### Adjusted RevPAR



#### Union Pier Adjusted Paid Occupancy %



## ADR Details for 2025





## RevPar Details for 2025

#### Union Pier Adjusted RevPAR





# The Heart of Hospitality