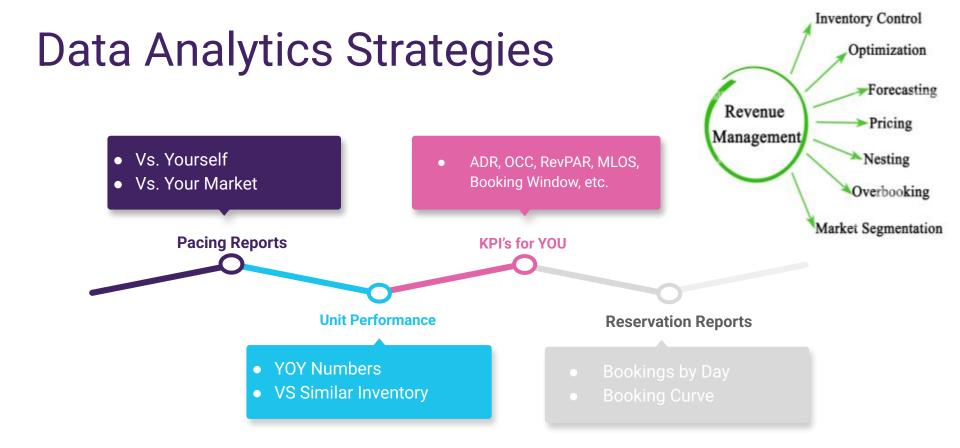

# What KPI's do you look at?

# Yourself VS Market

|               | Q Hide                 | de Inactivo | V DIFFERENCE BY:<br>6 change Raw | w value Sho               | now unit groups | Image: Bar and |                           |         |            |       |         |  |
|---------------|------------------------|-------------|----------------------------------|---------------------------|-----------------|------------------------------------------------------------------------------------------------------------------------------------------------------------------------------------------------------------------------------------------------------------------------------------------------------------------------------------------------------------------------------------------------------------------------------------------------------------------------------------------------------------------------------------------------------------------------------------------------------------------------------------------------------------------------------------------------------------------------------------------------------------------------------------------------------------------------------------------------------------------------------------------------------------------------------------------------------------------------------------------------------------------------------------------------------------------------------------------------------------------------------------------------------------------------------------------------------------------------------------------------------------------------------------------------------------------------------------------------------------------------------------------------------------------------------------------------------------------------------------------------------------------------------------------------------------------------------------------------------------------------------------------------------------------------------------------------------------------------------------------------------------------------------------------------------------------------------------------------------------------------------------------------------------------------------------------------------------------------------------------------------------------------------------------------------------------------------------------------|---------------------------|---------|------------|-------|---------|--|
| Unit Alias 🛚  | Unit Revenue (Nightly) |             |                                  | Unit Revenue (Recognized) |                 |                                                                                                                                                                                                                                                                                                                                                                                                                                                                                                                                                                                                                                                                                                                                                                                                                                                                                                                                                                                                                                                                                                                                                                                                                                                                                                                                                                                                                                                                                                                                                                                                                                                                                                                                                                                                                                                                                                                                                                                                                                                                                                | Adjusted Paid Occupancy % |         |            | ADR   |         |  |
|               | Value                  | Compare     | Diff ↓                           | Value                     | Compare         | Difference                                                                                                                                                                                                                                                                                                                                                                                                                                                                                                                                                                                                                                                                                                                                                                                                                                                                                                                                                                                                                                                                                                                                                                                                                                                                                                                                                                                                                                                                                                                                                                                                                                                                                                                                                                                                                                                                                                                                                                                                                                                                                     | Value                     | Compare | Difference | Value | Compare |  |
| SCreek        | \$7,980                | \$501       | 1,493%                           | \$8,967                   | \$501           | 1,690%                                                                                                                                                                                                                                                                                                                                                                                                                                                                                                                                                                                                                                                                                                                                                                                                                                                                                                                                                                                                                                                                                                                                                                                                                                                                                                                                                                                                                                                                                                                                                                                                                                                                                                                                                                                                                                                                                                                                                                                                                                                                                         | 9.9%                      | 0.9%    | 988%       | \$222 | \$167   |  |
| <u>Bigsky</u> | \$10,074               | \$1,569     | 542%                             | \$12,074                  | \$3,009         | 301%                                                                                                                                                                                                                                                                                                                                                                                                                                                                                                                                                                                                                                                                                                                                                                                                                                                                                                                                                                                                                                                                                                                                                                                                                                                                                                                                                                                                                                                                                                                                                                                                                                                                                                                                                                                                                                                                                                                                                                                                                                                                                           | 11.8%                     | 2.7%    | 331%       | \$234 | \$157   |  |
| HillHylton    | \$3,229                | \$555       | 482%                             | \$3,981                   | \$555           | 617%                                                                                                                                                                                                                                                                                                                                                                                                                                                                                                                                                                                                                                                                                                                                                                                                                                                                                                                                                                                                                                                                                                                                                                                                                                                                                                                                                                                                                                                                                                                                                                                                                                                                                                                                                                                                                                                                                                                                                                                                                                                                                           | 4.2%                      | 0.8%    | 393%       | \$215 | \$185   |  |
| Nuthousell    | \$1,020                | \$200       | 410%                             | \$2,047                   | \$1,400         | 46%                                                                                                                                                                                                                                                                                                                                                                                                                                                                                                                                                                                                                                                                                                                                                                                                                                                                                                                                                                                                                                                                                                                                                                                                                                                                                                                                                                                                                                                                                                                                                                                                                                                                                                                                                                                                                                                                                                                                                                                                                                                                                            | 1.4%                      | 0.6%    | 153%       | \$204 | \$100   |  |
| BilHideawa    | \$3,508                | \$710       | 394%                             | \$4,741                   | \$710           | 568%                                                                                                                                                                                                                                                                                                                                                                                                                                                                                                                                                                                                                                                                                                                                                                                                                                                                                                                                                                                                                                                                                                                                                                                                                                                                                                                                                                                                                                                                                                                                                                                                                                                                                                                                                                                                                                                                                                                                                                                                                                                                                           | 4.8%                      | 0.8%    | 489%       | \$206 | \$237   |  |
| RMtnRetrea    | \$8,466                | \$1,755     | 382%                             | \$10,151                  | \$1,755         | 478%                                                                                                                                                                                                                                                                                                                                                                                                                                                                                                                                                                                                                                                                                                                                                                                                                                                                                                                                                                                                                                                                                                                                                                                                                                                                                                                                                                                                                                                                                                                                                                                                                                                                                                                                                                                                                                                                                                                                                                                                                                                                                           | 10.1%                     | 2.8%    | 255%       | \$249 | \$176   |  |
| PGlenn        | \$64,284               | \$14,993    | 329%                             | \$65,670                  | \$19,886        | 230%                                                                                                                                                                                                                                                                                                                                                                                                                                                                                                                                                                                                                                                                                                                                                                                                                                                                                                                                                                                                                                                                                                                                                                                                                                                                                                                                                                                                                                                                                                                                                                                                                                                                                                                                                                                                                                                                                                                                                                                                                                                                                           | 21.6%                     | 7.4%    | 193%       | \$814 | \$555   |  |
| SMtnViews     | \$8,672                | \$2,466     | 252%                             | \$10,387                  | \$2,466         | 321%                                                                                                                                                                                                                                                                                                                                                                                                                                                                                                                                                                                                                                                                                                                                                                                                                                                                                                                                                                                                                                                                                                                                                                                                                                                                                                                                                                                                                                                                                                                                                                                                                                                                                                                                                                                                                                                                                                                                                                                                                                                                                           | 7.9%                      | 2.7%    | 187%       | \$321 | \$247   |  |
| Grandvista    | \$9,406                | \$2,744     | 243%                             | \$11,522                  | \$3,567         | 223%                                                                                                                                                                                                                                                                                                                                                                                                                                                                                                                                                                                                                                                                                                                                                                                                                                                                                                                                                                                                                                                                                                                                                                                                                                                                                                                                                                                                                                                                                                                                                                                                                                                                                                                                                                                                                                                                                                                                                                                                                                                                                           | 14.2%                     | 4.6%    | 207%       | \$181 | \$161   |  |
| ChFire        | \$9,345                | \$2,856     | 227%                             | \$9,773                   | \$3,069         | 218%                                                                                                                                                                                                                                                                                                                                                                                                                                                                                                                                                                                                                                                                                                                                                                                                                                                                                                                                                                                                                                                                                                                                                                                                                                                                                                                                                                                                                                                                                                                                                                                                                                                                                                                                                                                                                                                                                                                                                                                                                                                                                           | 15.2%                     | 4.1%    | 270%       | \$170 | \$190   |  |

**Customized Reports** 

| <u>1 BR</u> | <u>January</u> | February | <u>March</u> | <u>April</u> | May        | <u>June</u> | July        | <u>August</u> | September | <u>October</u> | <u>November</u> | <u>December</u> | <u>TOTAL</u> |
|-------------|----------------|----------|--------------|--------------|------------|-------------|-------------|---------------|-----------|----------------|-----------------|-----------------|--------------|
| 2025        | \$51,893       | \$38,800 | \$28,762     | \$18,105     | \$15,664   | \$7,026     | \$10,720    | \$9,090       | \$2,383   | \$4,079        | \$2,775         | \$1,278         | \$190,575    |
| 2024        | \$31,423       | \$29,216 | \$20,914     | \$17,930     | \$10,406   | \$6,898     | \$1,961     | \$4,176       | \$10,435  | \$9,855        | \$200           | \$0             | \$143,414    |
| Difference  | \$20,470       | \$9,584  | \$7,848      | \$175        | \$5,258    | \$128       | \$8,759     | \$4,914       | -\$8,052  | -\$5,776       | \$2,575         | \$1,278         | \$47,161     |
| %           | 65.14%         | 32.80%   | 37.53%       | 0.98%        | 50.53%     | 1.86%       | 446.66%     | 117.67%       | -77.16%   | -58.61%        | 1287.50%        | #DIV/0!         | 32.88%       |
|             |                |          |              |              |            |             |             |               |           |                |                 |                 |              |
| <u>2 BR</u> | January        | February | <u>March</u> | <u>April</u> | May        | <u>June</u> | <u>July</u> | August        | September | <u>October</u> | November        | <u>December</u> | <u>TOTAL</u> |
| 2025        | \$80,677       | \$42,487 | \$48,216     | \$26,816     | \$22,525   | \$19,581    | \$11,332    | \$4,057       | \$5,452   | \$3,634        | \$0             | \$0             | \$264,777    |
| 2024        | \$68,175       | \$41,349 | \$36,921     | \$26,535     | \$14,429   | \$17,906    | \$8,451     | \$3,686       | \$2,645   | \$8,978        | \$9,661         | \$2,010         | \$240,746    |
| Difference  | \$12,502       | \$1,138  | \$11,295     | \$281        | \$8,096    | \$1,675     | \$2,881     | \$371         | \$2,807   | -\$5,344       | -\$9,661        | -\$2,010        | \$24,031     |
| %           | 18.34%         | 2.75%    | 30.59%       | 1.06%        | 56.11%     | 9.35%       | 34.09%      | 10.07%        | 106.12%   | -59.52%        | -100.00%        | -100.00%        | 9.98%        |
|             |                |          |              |              |            |             |             |               |           |                |                 |                 |              |
| 3 BR        | January        | February | <u>March</u> | <u>April</u> | <u>May</u> | <u>June</u> | <u>July</u> | August        | September | <u>October</u> | November        | December        | TOTAL        |
| 2025        | \$78,975       | \$41,759 | \$52,960     | \$33,688     | \$28,897   | \$41,093    | \$21,078    | \$13,615      | \$7,662   | \$9,388        | \$0             | \$2,679         | \$331,794    |
| 2024        | \$77,645       | \$41,714 | \$52,677     | \$29,554     | \$13,472   | \$35,196    | \$20,100    | \$7,301       | \$2,182   | \$6,152        | \$0             | \$5,400         | \$291,393    |
| Difference  | \$1,330        | \$45     | \$283        | \$4,134      | \$15,425   | \$5,897     | \$978       | \$6,314       | \$5,480   | \$3,236        | \$0             | -\$2,721        | \$40,401     |
| %           | 1.71%          | 0.11%    | 0.54%        | 13.99%       | 114.50%    | 16.75%      | 4.87%       | 86.48%        | 251.15%   | 52.60%         | #D(V/0)         | -50.39%         | 13.86%       |
|             |                |          |              |              |            |             |             |               |           |                |                 | _               |              |
| <u>4 BR</u> | January        | February | <u>March</u> | <u>April</u> | May        | <u>June</u> | <u>July</u> | August        | September | October        | November        | <u>December</u> | TOTAL        |
| 2025        | \$54,683       | \$20,956 | \$37,483     | \$18,828     | \$7,844    | \$45,277    | \$21,829    | \$12,075      | \$7,431   | \$3,518        | \$6,011         | \$0             | \$235,935    |
| 2024        | \$49,827       | \$20,733 | \$32,348     | \$12,084     | \$13,626   | \$51,529    | \$21,446    | \$6,250       | \$2,012   | \$2,969        | \$12,011        | \$4,869         | \$229,704    |
| Difference  | \$4,856        | \$223    | \$5,135      | \$6,744      | -\$5,782   | -\$6,252    | \$383       | \$5,825       | \$5,419   | \$549          | -\$6,000        | -\$4,869        | \$6,231      |
| %           | 9.75%          | 1.08%    | 15.87%       | 55.81%       | -42.43%    | -12.13%     | 1.79%       | 93.20%        | 269.33%   | 18.49%         | -49.95%         | -100.00%        | 2.71%        |
|             |                |          |              |              |            |             |             |               |           |                |                 |                 |              |
| <u>5 BR</u> | January        | February | <u>March</u> | <u>April</u> | May        | <u>June</u> | July        | August        | September | <u>October</u> | November        | <u>December</u> | TOTAL        |
| 2025        | \$79,469       | \$44,876 | \$105,718    | \$58,559     | \$29,479   | \$131,781   | \$91,349    | \$49,716      | \$12,213  | \$22,055       | \$15,318        | \$11,121        | \$651,654    |
| 2024        | \$67,648       | \$43,182 | \$61,584     | \$28,210     | \$20,764   | \$113,697   | \$54,187    | \$19,668      | \$0       | \$6,240        | \$15,020        | \$0             | \$430,200    |
| Difference  | \$11,821       | \$1,694  | \$44,134     | \$30,349     | \$8,715    | \$18,084    | \$37,162    | \$30,048      | \$12,213  | \$15,815       | \$298           | \$11,121        | \$221,454    |
| %           | 17.47%         | 3.92%    | 71.66%       | 107.58%      | 41.97%     | 15.91%      | 68.58%      | 152.78%       | #DIV/0!   | 253.45%        | 1.98%           | #DIV/01         | 51.48%       |

## Rented KPI's

### Rented KPI's