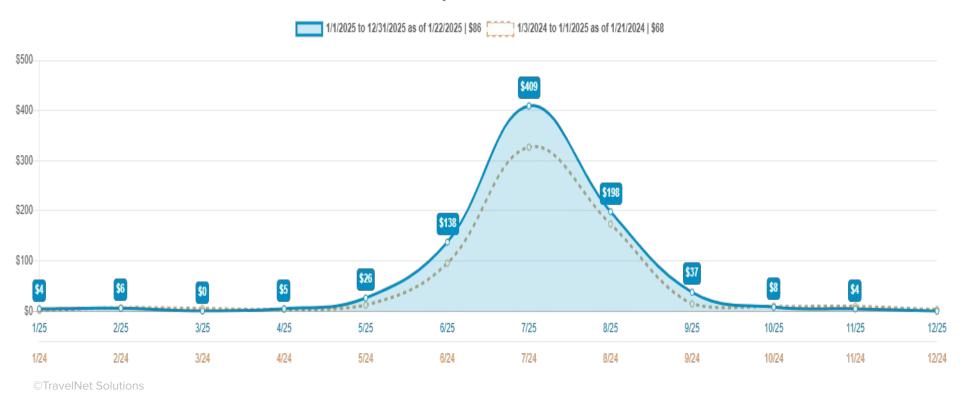

| \$67,648       | \$43,182 | \$61,584     | \$28,210     | \$20,764   | \$113,697   | \$54,187    | \$19,668      | \$0       | \$6,240        | \$15,020        | \$0             | \$430,200    |
| Difference  | \$11,821       | \$1,694  | \$44,134     | \$30,349     | \$8,715    | \$18,084    | \$37,162    | \$30,048      | \$12,213  | \$15,815       | \$298           | \$11,121        | \$221,454    |
| %           | 17.47%         | 3.92%    | 71.66%       | 107.58%      | 41.97%     | 15.91%      | 68.58%      | 152.78%       | #DIV/0!   | 253.45%        | 1.98%           | #DIV/01         | 51.48%       |





## Rented KPI's





### Rented KPI's





### Rented KPI's





## Revenue Booked since last meeting





#### Adjusted Paid Occupancy %











#### Adjusted RevPAR



#### Union Pier Adjusted Paid Occupancy %



## ADR Details for 2025





## RevPar Details for 2025

#### Union Pier Adjusted RevPAR





# The Heart of Hospitality