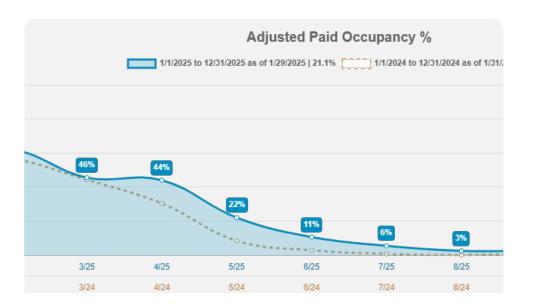

that *maximizes* revenue is a revenue strategy.





# 4 Ps of an EFFECTIVE revenue strategy





## The Revenue Management Cycle

#### **Optimize**

★ What are my findings?

#### **Monitor**

★ Are my promotions working?
 Effectively raising rates, pace ok?
 ★ Stick to the strategy, revise the

strategy, repeat the cycle.



#### **Forecast**

Your performance outlook based on Benchmarking and Trends

- What days am I ahead or behind the market?
- What am I doing VS what is my market doing? Rate shop.

#### Control

Pulling Lever: Price, Promotions, Marketing, and Channel Management

- ★ Generate Demand
  - ✓ VRBO and AirBnB
  - LOS or Cancellation Policies
  - Coupon Codes, Social Media, email blasts
- ★ Yield Demand
  - ✓ Increase/Decrease Rates
  - Orphan Nights
  - ✓ Outliers









# What KPI's do you look at?



# Yourself VS Market





|               | Q Hide                 | de Inactivo | V DIFFERENCE BY:<br>6 change Raw | w value Sho               | now unit groups | Image: Bar and |                           |         |            |       |         |  |
|---------------|------------------------|-------------|----------------------------------|---------------------------|-----------------|----------------------------------------------------------------------------------------------------------------------------------------------------------------------------------------------------------------------------------------------------------------------------------------------------------------------------------------------------------------------------------------