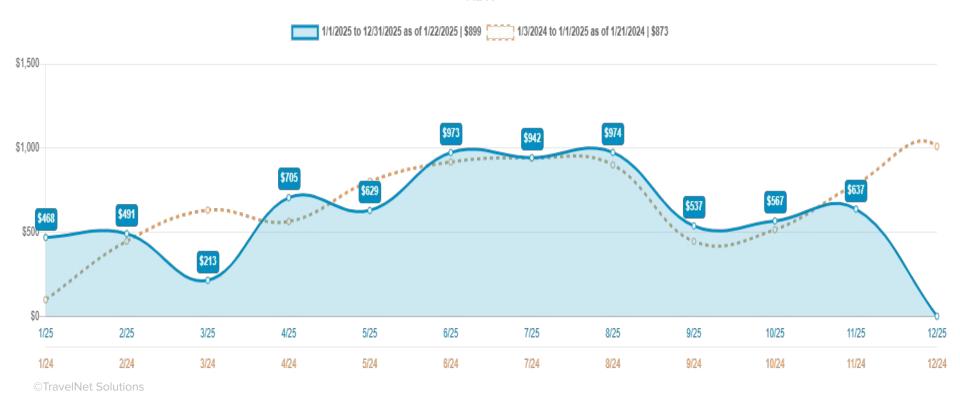

| \$651,654    |
| 2024        | \$67,648       | \$43,182 | \$61,584     | \$28,210     | \$20,764   | \$113,697   | \$54,187    | \$19,668      | \$0       | \$6,240        | \$15,020        | \$0             | \$430,200    |
| Difference  | \$11,821       | \$1,694  | \$44,134     | \$30,349     | \$8,715    | \$18,084    | \$37,162    | \$30,048      | \$12,213  | \$15,815       | \$298           | \$11,121        | \$221,454    |
| %           | 17.47%         | 3.92%    | 71.66%       | 107.58%      | 41.97%     | 15.91%      | 68.58%      | 152.78%       | #DIV/0!   | 253.45%        | 1.98%           | #DIV/01         | 51.48%       |





## Rented KPI's





### Rented KPI's





### Rented KPI's





## Revenue Booked since last meeting





#### Adjusted Paid Occupancy %











#### Adjusted RevPAR



#### Union Pier Adjusted Paid Occupancy %



## ADR Details for 2025





## RevPar Details for 2025

#### Union Pier Adjusted RevPAR





# The Heart of Hospitality