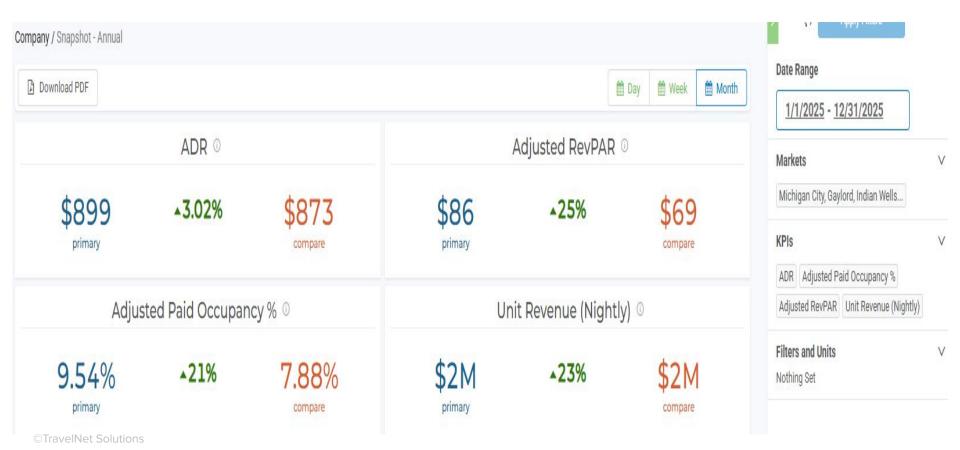

9     | \$29,479   | \$131,781   | \$91,349    | \$49,716      | \$12,213  | \$22,055       | \$15,318        | \$11,121        | \$651,654    |
| 2024        | \$67,648       | \$43,182 | \$61,584     | \$28,210     | \$20,764   | \$113,697   | \$54,187    | \$19,668      | \$0       | \$6,240        | \$15,020        | \$0             | \$430,200    |
| Difference  | \$11,821       | \$1,694  | \$44,134     | \$30,349     | \$8,715    | \$18,084    | \$37,162    | \$30,048      | \$12,213  | \$15,815       | \$298           | \$11,121        | \$221,454    |
| %           | 17.47%         | 3.92%    | 71.66%       | 107.58%      | 41.97%     | 15.91%      | 68.58%      | 152.78%       | #DIV/0!   | 253.45%        | 1.98%           | #DIV/01         | 51.48%       |





## Rented KPI's





### Rented KPI's





### Rented KPI's





## Revenue Booked since last meeting





#### Adjusted Paid Occupancy %











#### Adjusted RevPAR



#### Union Pier Adjusted Paid Occupancy %



## ADR Details for 2025





## RevPar Details for 2025

#### Union Pier Adjusted RevPAR





# The Heart of Hospitality