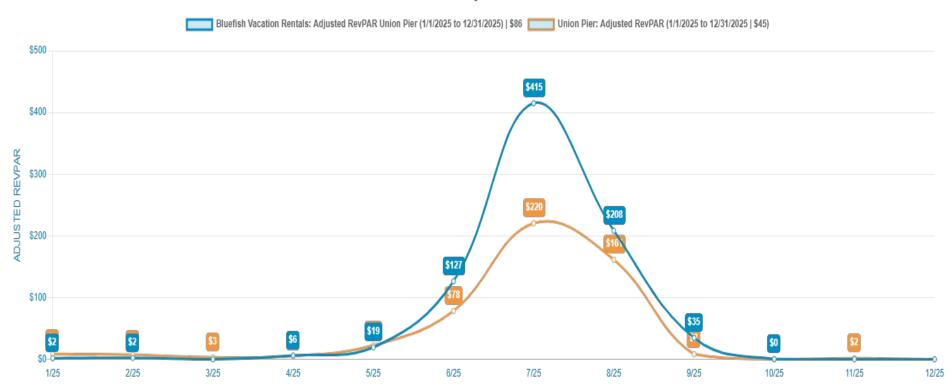

,240        | \$15,020        | \$0             | \$430,200    |
| Difference  | \$11,821       | \$1,694  | \$44,134     | \$30,349     | \$8,715    | \$18,084    | \$37,162    | \$30,048      | \$12,213  | \$15,815       | \$298           | \$11,121        | \$221,454    |
| %           | 17.47%         | 3.92%    | 71.66%       | 107.58%      | 41.97%     | 15.91%      | 68.58%      | 152.78%       | #DIV/0!   | 253.45%        | 1.98%           | #DIV/01         | 51.48%       |





## Rented KPI's





### Rented KPI's





### Rented KPI's





## Revenue Booked since last meeting





#### Adjusted Paid Occupancy %











#### Adjusted RevPAR



#### Union Pier Adjusted Paid Occupancy %



## ADR Details for 2025





## RevPar Details for 2025

#### Union Pier Adjusted RevPAR





# The Heart of Hospitality