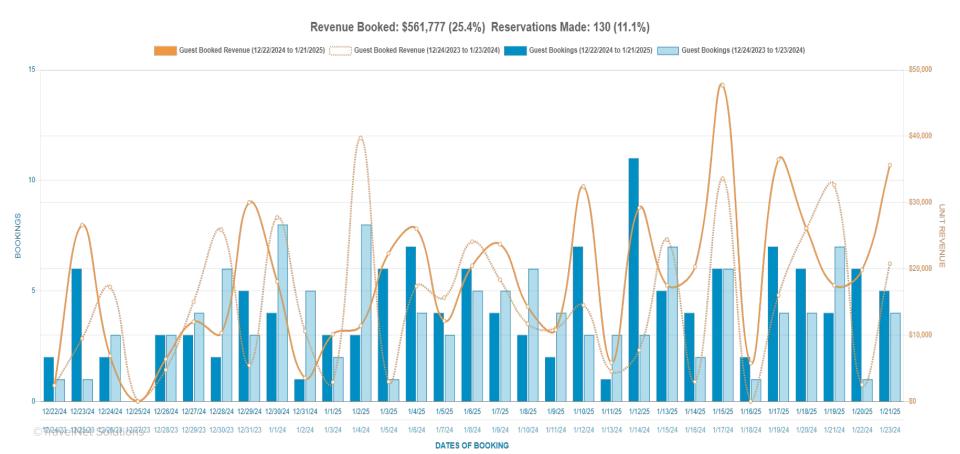

| \$15,318        | \$11,121        | \$651,654    |
| 2024        | \$67,648       | \$43,182 | \$61,584     | \$28,210     | \$20,764   | \$113,697   | \$54,187    | \$19,668      | \$0       | \$6,240        | \$15,020        | \$0             | \$430,200    |
| Difference  | \$11,821       | \$1,694  | \$44,134     | \$30,349     | \$8,715    | \$18,084    | \$37,162    | \$30,048      | \$12,213  | \$15,815       | \$298           | \$11,121        | \$221,454    |
| %           | 17.47%         | 3.92%    | 71.66%       | 107.58%      | 41.97%     | 15.91%      | 68.58%      | 152.78%       | #DIV/0!   | 253.45%        | 1.98%           | #DIV/01         | 51.48%       |





## Rented KPI's





### Rented KPI's





### Rented KPI's





## Revenue Booked since last meeting





#### Adjusted Paid Occupancy %











#### Adjusted RevPAR



#### Union Pier Adjusted Paid Occupancy %



## ADR Details for 2025





## RevPar Details for 2025

#### Union Pier Adjusted RevPAR





# The Heart of Hospitality