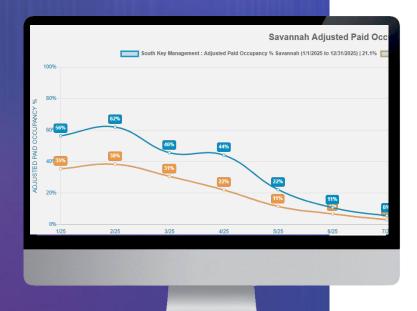

4 Ps of an EFFECTIVE revenue strategy





## The Revenue Management Cycle

#### **Optimize**

★ What are my findings?

#### **Monitor**

★ Are my promotions working?
 Effectively raising rates, pace ok?
 ★ Stick to the strategy, revise the

strategy, repeat the cycle.



#### **Forecast**

Your performance outlook based on Benchmarking and Trends

- What days am I ahead or behind the market?
- What am I doing VS what is my market doing? Rate shop.

#### Control

Pulling Lever: Price, Promotions, Marketing, and Channel Management

- ★ Generate Demand
  - ✓ VRBO and AirBnB
  - LOS or Cancellation Policies
  - Coupon Codes, Social Media, email blasts
- ★ Yield Demand
  - ✓ Increase/Decrease Rates
  - Orphan Nights
  - ✓ Outliers









# What KPI's do you look at?



# Yourself VS Market





|               | Q Hide                 | de Inactivo | V DIFFERENCE BY:<br>6 change Raw | w value Sho               | now unit groups | Image: Bar and |                           |         |            |       |         |  |
|---------------|------------------------|-------------|----------------------------------|---------------------------|-----------------|------------------------------------------------------------------------------------------------------------------------------------------------------------------------------------------------------------------------------------------------------------------------------------------------------------------------------------------------------------------------------------------------------------------------------------------------