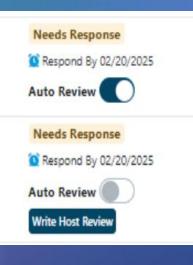

#### **Host Review**

Needs Response

Needs Response Respond By 02/11/2025

Needs Response Respond By 02/11/2025 Write Host Review

NEXT

-Automate Host Reviews to save time! -Set 24-72 hours after checkout with a 5 Star rating. -Ability to toggle automation off if there is an issue.