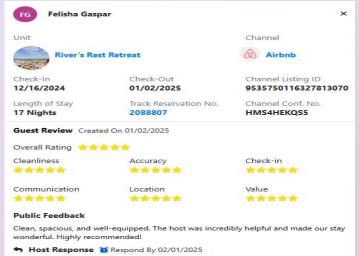

# **Reviews Management**

An all-in-one platform designed to boost placement

#### **Host Review**

Needs Response

Needs Response Respond By 02/11/2025

Needs Response Respond By 02/11/2025 Write Host Review

NEXT

-Automate Host Reviews to save time! -Set 24-72 hours after checkout with a 5 Star rating. -Ability to toggle automation off if there is an issue.