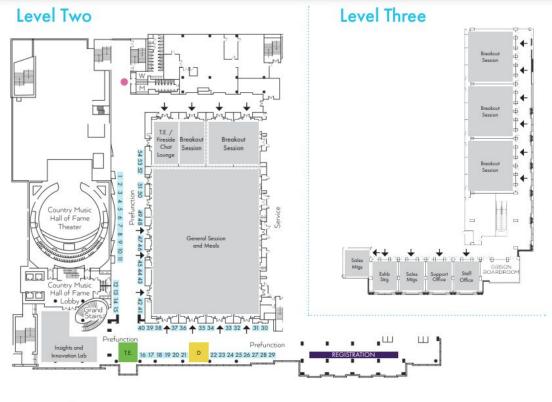

| \$5,500  |    | Day 3 Meal Sponsor (1 Available)            | \$3,500 |
| • | Additional Demo Station (SOLD OUT)                 | \$4,000  | 14 | Day 3 Break Sponsor (1 Available)           | \$2,500 |
|   | Tote (SOLD OUT)                                    | \$3,750  | •  | NEW Fireside Chat Session (1 Available)     | \$3,000 |
|   | Internet Sponsor (1 Available)                     | \$3,500  |    | Mobile App Presenting Sponsor (1 Available) | \$2,250 |
| • | Lanyard Sponsor (SOLD OUT)                         | \$3,250  |    | I&I 'Flash' Session (20 min) (SOLD OUT)     | \$1,750 |
|   |                                                    |          |    |                                             |         |



### Floor Plan -A Look Inside

\*Subject to Change







#### Passport to Prizes!

We're doing the Passport to Prizes again this year!! Each Sponsor will receive a set of stickers to place on attendee's 'Passports.' Participants will turn in or show their completed passport to the registration desk and be entered into the prize drawing. We are offering the opportunity for sponsors to provide a prize (\$200-\$800 in value)



#### Prize Examples from previous years include:

- GoPro camera
- EV Charger
- First year of license fee/subscriptions waived
- Amazon Gift Card
- Luxury Diffuser





- Apple Watch
- iPad
- Drone
- Remote control beach jeep
- Laptop Extender screen
- High-end cooler...
- ... and more.

Contact Carly Homan - <a href="mailto:com">choman@tnsinc.com</a> if you wish to participate this year!